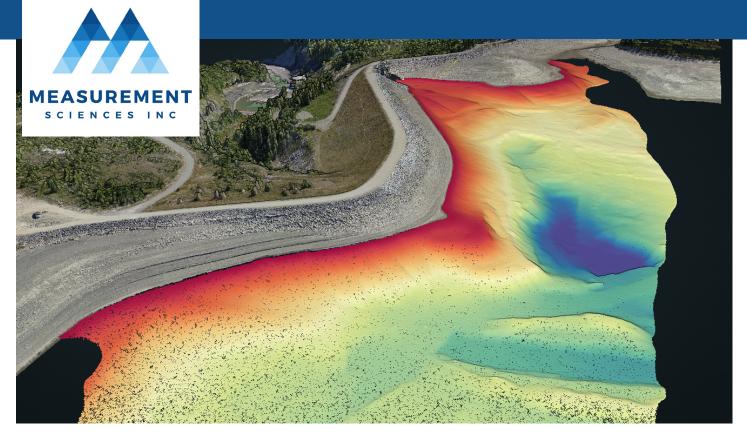

### **BATHYMETRIC SURVEYS**

#### ADVANCED BAHYMETRIC MAPPING.

Combining singlebeam and multibeam echosounding data to create high resolutionunderwater surfaces. Applicaions include, pipeline integrity inspection, hydrotechnical inspection dredge volumes, sinkhole and construction layouts.