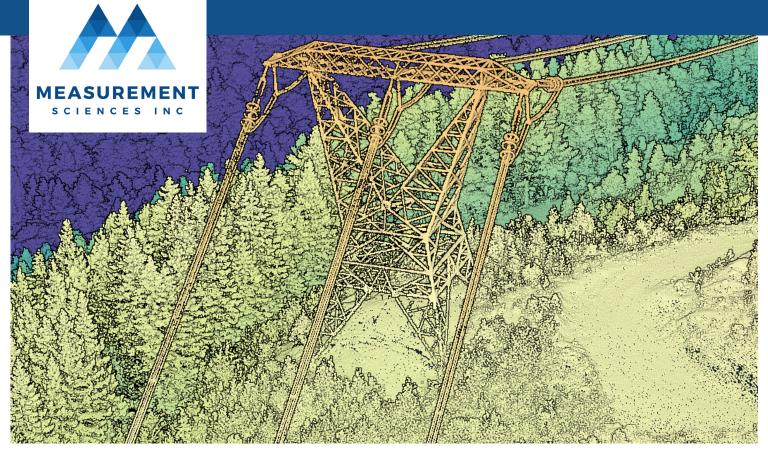

# HIGH DENSITY LIDAR ACCURATE DATASETS FOR ANY PROJECT

Projects include geotechnical hazard change detection, assessments of hydro-electric dam facilities and highway as-builts.

## +100 pts per sqare metre

Using high collection rates at close range, MSI is able to customize the point density based on the project needs.

#### 5cm RMSE

MSI collects on site gound control within each project to provide the most accurate datasets.