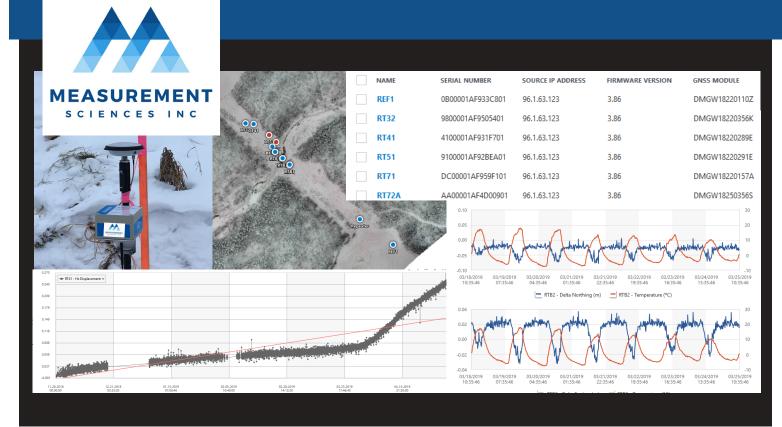

# REAL-TIME MONITORING

### ENHANCING ANY GEOTECHNICAL HAZARD INVESTIGATION

Custom built monitoring set-ups from start to finish. Hardware can include GNSS units, VWPs, SAAs, tilt sensors and more. Measurement and reporting frequencies to suit any project.

#### Intuitive Interface

Full graphical display of system parameters and data.